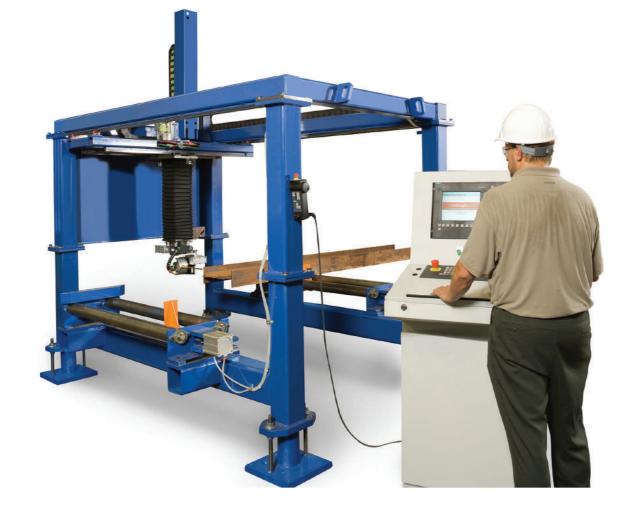

### SIMPLE ROBUST CONSTRUCTION

The Liberator comprises a sturdily built welded steel framework that supports the suspended rack and pinion drives.

It features a projected laser line for setting the zero reference and a pneumatically actuated set of clamps that hold the profile to the datum line.

A fast moving and highly accurate 5-axis single torch head does all the cutting. Five axes allow the torch to articulate into almost any position -- If you can draw it, the Liberator can cut it!

<sup>5-</sup>AXIS SINGLE TORCH HEAD

SIMPLE SIEMENS REMOTE