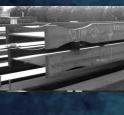

### **RANGE OF PROFILES**

This amazing profile coping line can process a wide variety of steel profiles from the lightest steel sections all the way up to heavy jumbo columns with ease. The Liberator will process:

- Beams of any size up to 44" (1100mm)
- Angles
- Channels
- Square and rectangular tubes
- Flat plates up to 48" wide (1200mm) and up to 6" thick (150mm)

LASER DETECTS ZERO REFERENCE

EASY-TO-OPERATE MACHINE CONSOLE