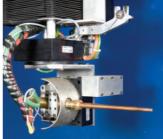

A fast moving and highly accurate 5-axis single torch head does all the cutting. Five axes allow the torch to articulate into almost any position -- If you can draw it, the Liberator can cut it!

<sup>5-</sup>AXIS SINGLE TORCH HEAD

SIMPLE SIEMENS REMOTE