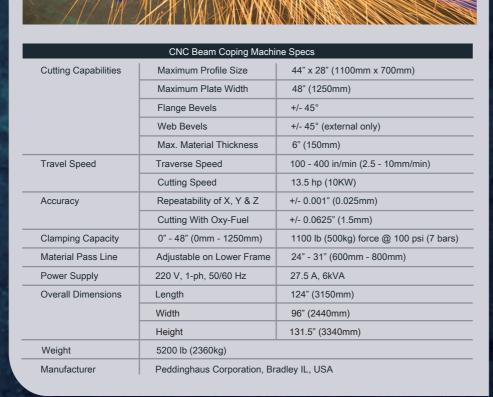

### **RANGE OF PROFILES**

This amazing profile coping line can process a wide variety of steel profiles from the lightest steel sections all the way up to heavy jumbo columns with ease. The Liberator will process:

- Beams of any size up to 44" (1100mm)
- Angles
- Channels
- Square and rectangular tubes
- Flat plates up to 48" wide (1200mm) and up to 6" thick (150mm)

LASER DETECTS ZERO REFERENCE

EASY-TO-OPERATE MACHINE CONSOLE

### **EXCEPTIONAL** ACCURACY

The positioning of the torch head is accomplished by highly accurate SIEMENS CNC servo motors and precision controllers, providing a cutting tolerance of 1/16" (1.5mm). This means faster field erection and reduction of back charges.