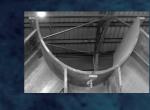

### SIMPLE ROBUST CONSTRUCTION

The Liberator comprises a sturdily built welded steel framework that supports the suspended rack and pinion drives.

It features a projected laser line for setting the zero reference and a pneumatically actuated set of clamps that hold the profile to the datum line.

A fast moving and highly accurate 5-axis single torch head does all the cutting. Five axes allow the torch to articulate into almost any position -- If you can draw it, the Liberator can cut it!