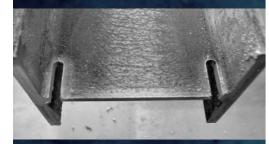

### OUTSTANDING PERFORMANCE

Ocean Machinery and Peddinghaus have collaborated to produce the Ocean Liberator - a single torch CNC beam coping machine that removes the need for manually laying out your copes, and ensures that copes are done efficiently and accurately.

The Liberator performs copes significantly faster than copes done manually and very little grinding is required once the cope is done, further reducing non-valueadded labor costs.

The Ocean Liberator beam coping machine has five axes of movement and will cut anything a human can do with a handheld torch.

### **EXCEPTIONAL** ACCURACY

The positioning of the torch head is accomplished by highly accurate SIEMENS CNC servo motors and precision controllers, providing a cutting tolerance of 1/16" (1.5mm). This means faster field erection and reduction of back charges.