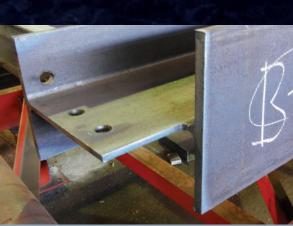

The Liberator performs copes significantly faster than copes done manually and very little grinding is required once the cope is done, further reducing non-valueadded labor costs.

The Ocean Liberator beam coping machine has five axes of movement and will cut anything a human can do with a handheld torch.

# LIBERATOR

ACCURATE COPING SIGNIFICANTLY REDUCES GRINDIN

SIEMENS SERVO CONTROLLERS