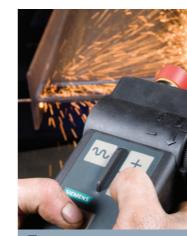

The cutting speed can easily be adjusted on-the-fly by the operator depending on how the cut is progressing. The operator can adjust for material thickness, grade of material, torch condition and cutting gases used.

### **EXCEPTIONAL** ACCURACY

The positioning of the torch head is accomplished by highly accurate SIEMENS CNC servo motors and precision controllers, providing a cutting tolerance of 1/16" (1.5mm). This means faster field erection and reduction of back charges.