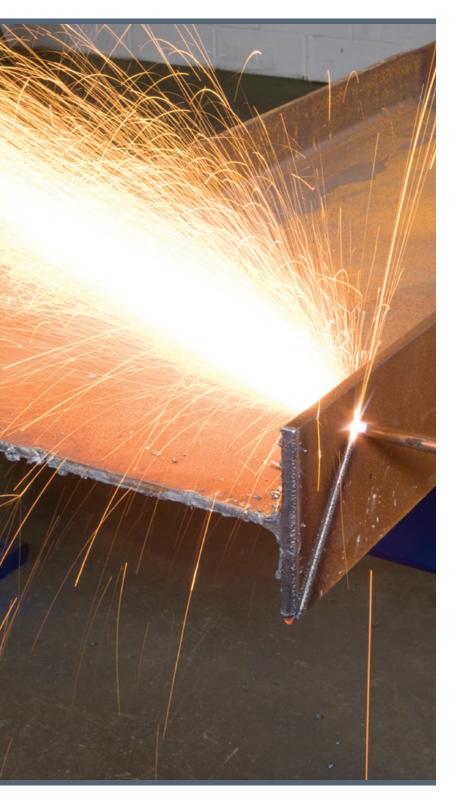

A fast moving and highly accurate 5-axis single torch head does all the cutting. Five axes allow the torch to articulate into almost any position -- If you can draw it, the Liberator can cut it!

The Liberator performs copes significantly faster than copes done manually and very little grinding is required once the cope is done, further reducing non-valueadded labor costs.

The Ocean Liberator beam coping machine has five axes of movement and will cut anything a human can do with a handheld torch.