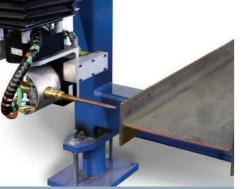

- Beams of any size up to 44" (1100mm)
- Angles
- Channels
- Square and rectangular tubes
- Flat plates up to 48" wide (1200mm) and up to 6" thick (150mm)

LASER DETECTS ZERO REFERENCE

EASY-TO-OPERATE MACHINE CONSOLE

### SIMPLE ROBUST CONSTRUCTION

The Liberator comprises a sturdily built welded steel framework that supports the suspended rack and pinion drives.

It features a projected laser line for setting the zero reference and a pneumatically actuated set of clamps that hold the profile to the datum line.